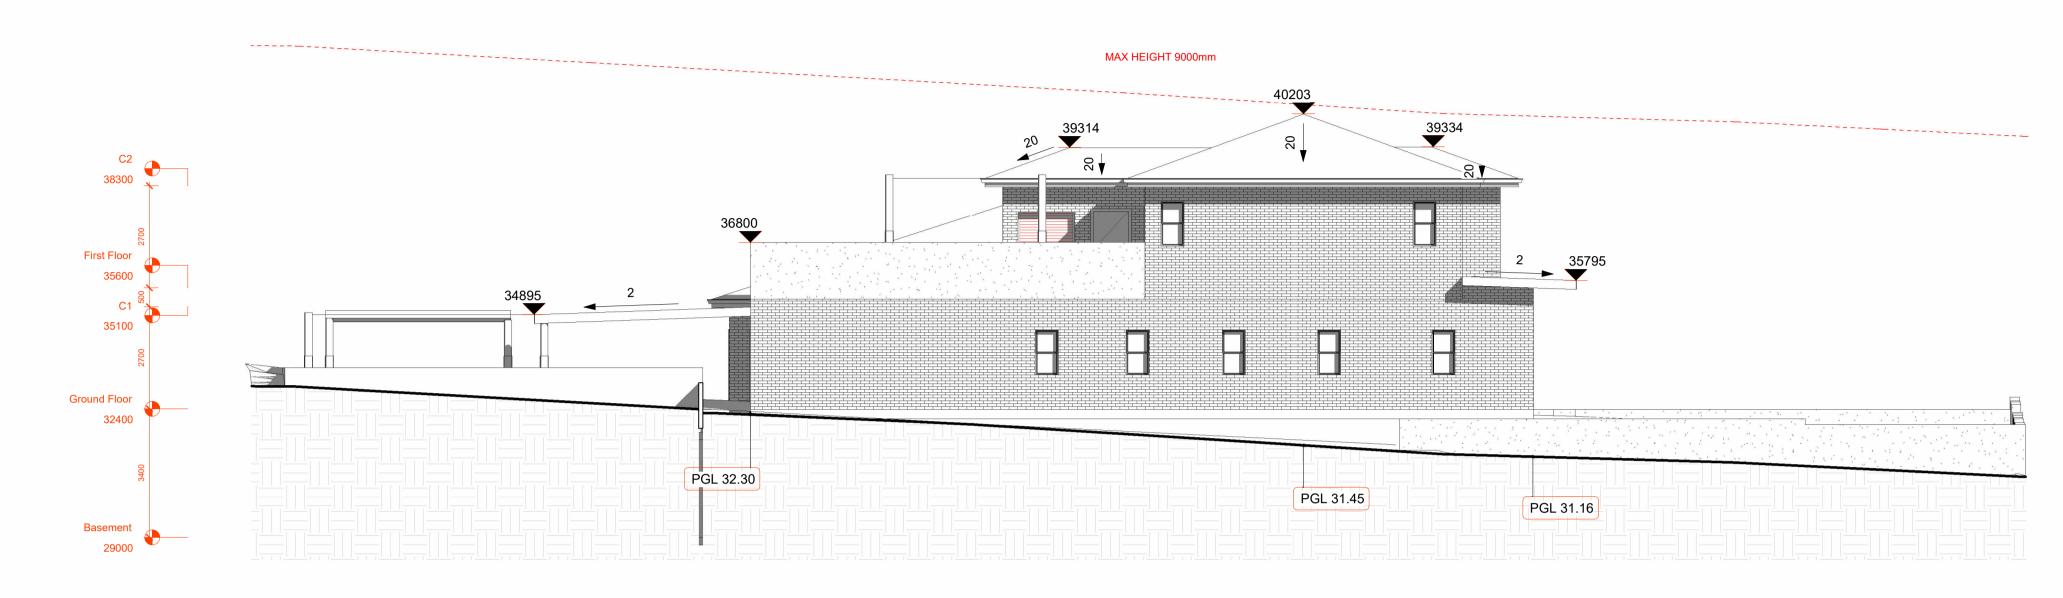

West

SCALE: 1:100

2 East SCALE: 1:100

CONSENT AUTHORITY STAMP

| A   | 03/10/2024 | DA DOCUMENTATION | MA |  |
|-----|------------|------------------|----|--|
| REV | DATE       | DESCRIPTION      | BY |  |

# Level 1 Building 3 20 Worth Street Chullora NSW 2190 Australia (02) 9758 7567 www.waratahcertifiers.com.au

|                                                                            | Job Number | Drawing Number | Sheet scale |
|----------------------------------------------------------------------------|------------|----------------|-------------|
| CONSTRUCTION OF A DOUBLE STORY CHILDCARE, FRONT FENCE AND BASEMENT CARPARK | D2024/06   | A05.06         | A1          |
|                                                                            | Scale      | Page Total     |             |
| 40 44 NODEOUX DOAD ODEENAODE 2400 NOW                                      | 1:100      | TBC            |             |
| 42 - 44 NORFOLK ROAD, GREENACRE, 2190, NSW                                 | Drawn By   | Checked By     |             |
|                                                                            | MA         | AA             |             |
| Elevations - 1                                                             | Date       | Revision       |             |
|                                                                            | 03/10/2024 | Α              |             |