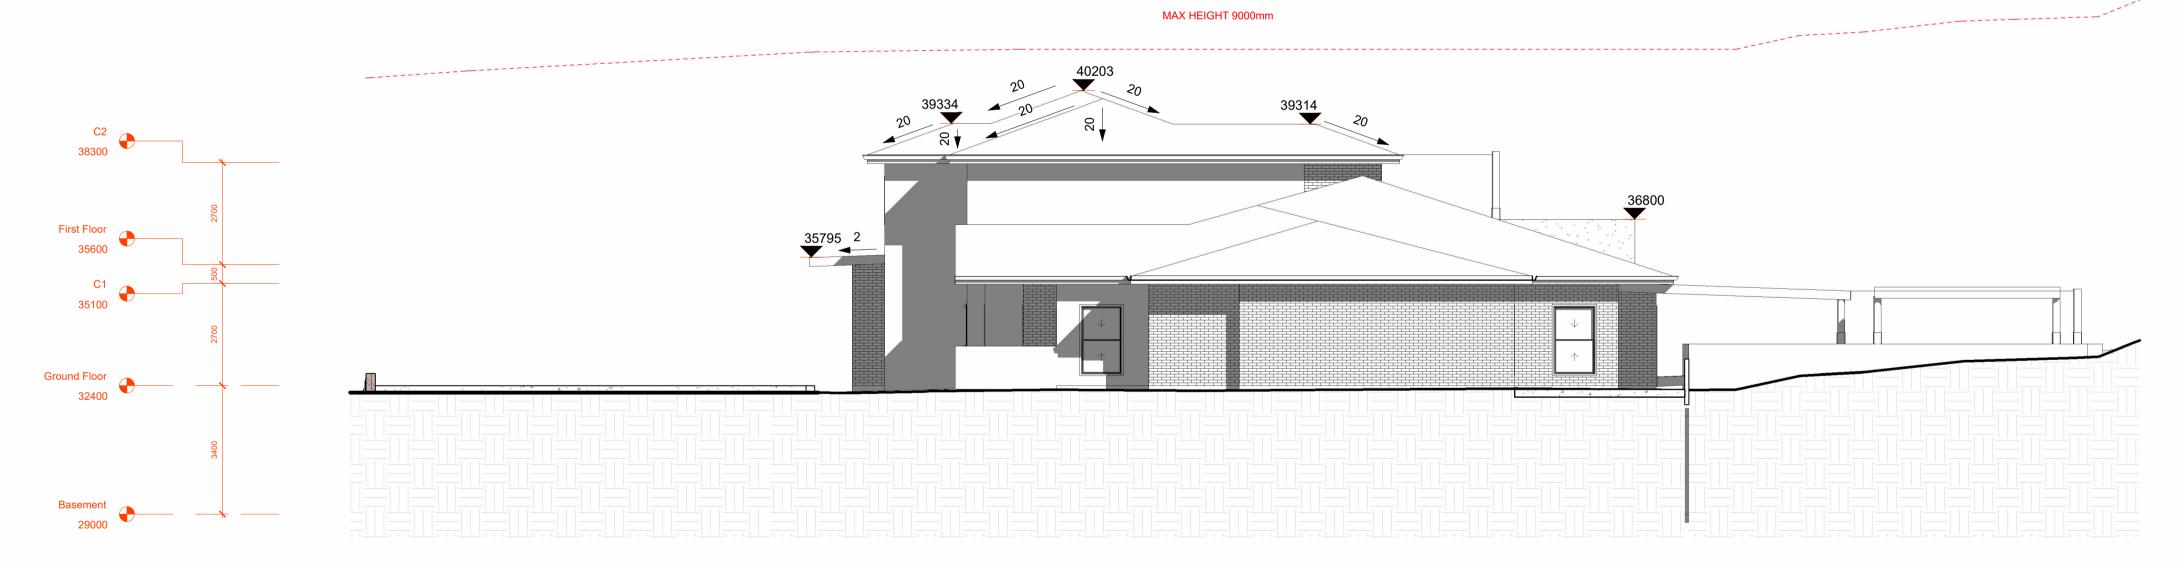

North
SCALE: 1:100

## South

SCALE: 1:100

## Level 1 Building 3 20 Worth Street Chullora NSW 2190 Australia

| 2 190 Australia             |
|-----------------------------|
| (02) 9758 7567              |
| www.waratahcertifiers.com.a |

| CONCEDUCTION OF A DOUBLE CHORY OUR DOADS. FRONT                            | Job Number | Drawing Number | Sheet scale |
|----------------------------------------------------------------------------|------------|----------------|-------------|
| CONSTRUCTION OF A DOUBLE STORY CHILDCARE, FRONT FENCE AND BASEMENT CARPARK | D2024/06   | A05.07         | A1          |
|                                                                            | Scale      | Page Total     |             |
| 42 44 NORFOLK BOAD CREENACRE 2400 NEW                                      | 1:100      | TBC            |             |
| 42 - 44 NORFOLK ROAD, GREENACRE, 2190, NSW                                 | Drawn By   | Checked By     |             |
|                                                                            | MA         | AA             |             |
| Elevations - 2                                                             | Date       | Revision       |             |
|                                                                            | 03/10/2024 | Α              | \           |