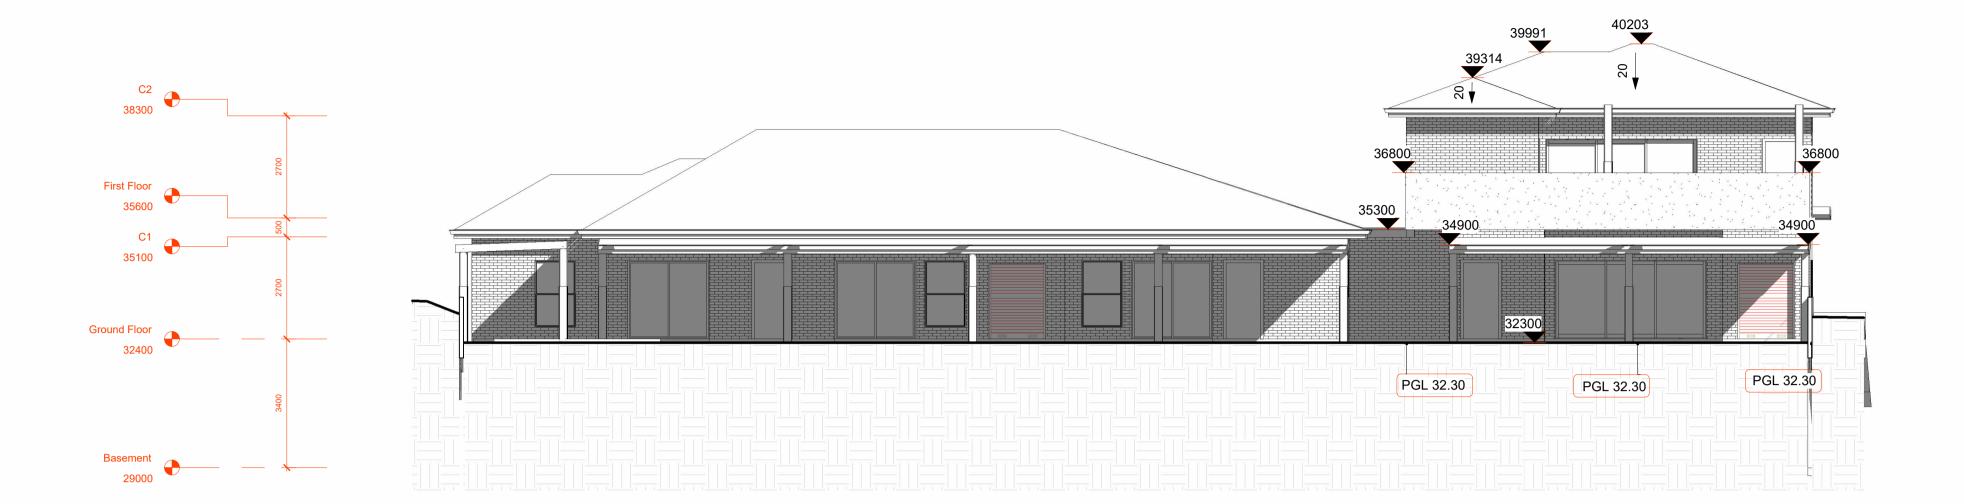

North
SCALE: 1:100

## South

SCALE: 1:100

## Level 1 Building 3 20 Worth Street Chullora NSW 2190 Australia

| 2 190 Australia             |
|-----------------------------|
| (02) 9758 7567              |
| www.waratahcertifiers.com.a |

| CONCEDUCTION OF A DOUBLE CHORY OUR DOADS. FRONT                            | Job Number | Drawing Number | Sheet scale |
|----------------------------------------------------------------------------|------------|----------------|-------------|
| CONSTRUCTION OF A DOUBLE STORY CHILDCARE, FRONT FENCE AND BASEMENT CARPARK | D2024/06   | A05.07         | A1          |
|                                                                            | Scale      | Page Total     |             |
| 42 44 NORFOLK BOAD CREENACRE 2400 NEW                                      | 1:100      | TBC            |             |
| 42 - 44 NORFOLK ROAD, GREENACRE, 2190, NSW                                 | Drawn By   | Checked By     |             |
|                                                                            | MA         | AA             |             |
| Elevations - 2                                                             | Date       | Revision       |             |
|                                                                            | 03/10/2024 | Α              | \           |