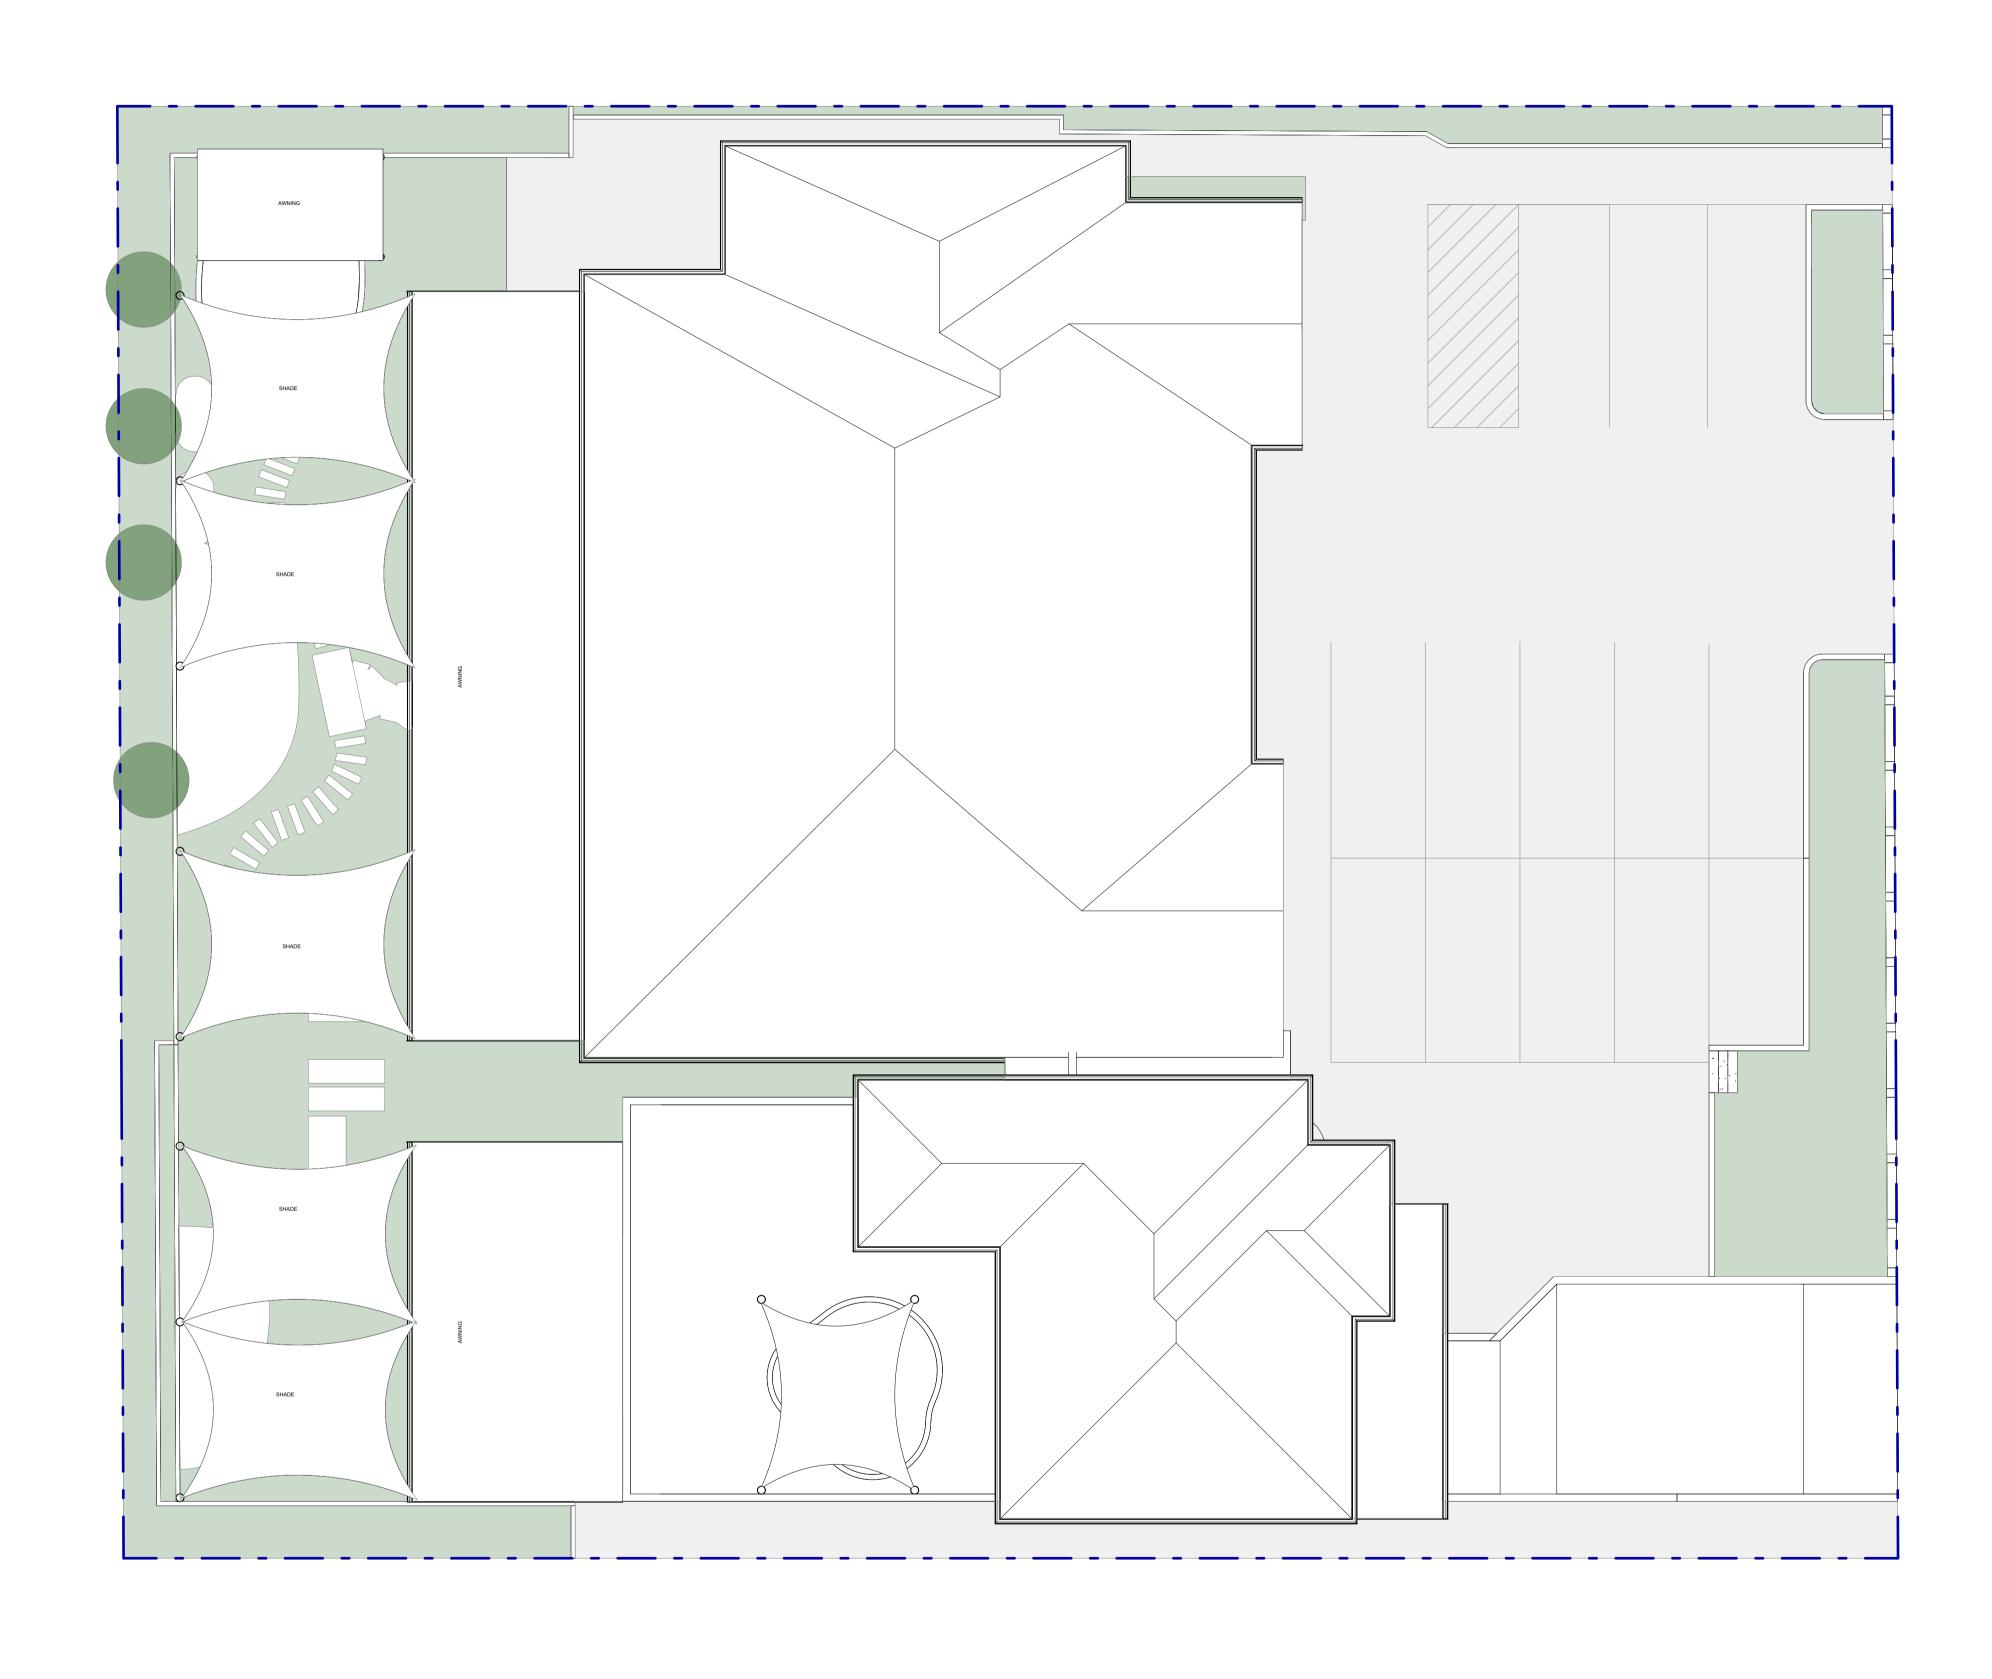

|                    | CONCEDITOR OF A DOUBLE CHORY OF USE CONT                                   | Job Number |
|--------------------|----------------------------------------------------------------------------|------------|
|                    | CONSTRUCTION OF A DOUBLE STORY CHILDCARE, FRONT FENCE AND BASEMENT CARPARK | D2024/06   |
|                    |                                                                            | Scale      |
|                    | 42 44 NODEOLK DOAD CREENACRE 2400 NOW                                      | 1 : 100    |
|                    | 42 - 44 NORFOLK ROAD, GREENACRE, 2190, NSW                                 | Drawn By   |
|                    |                                                                            | MA         |
| Proposed Site Plan |                                                                            | Date       |
|                    |                                                                            | 03/10/2024 |