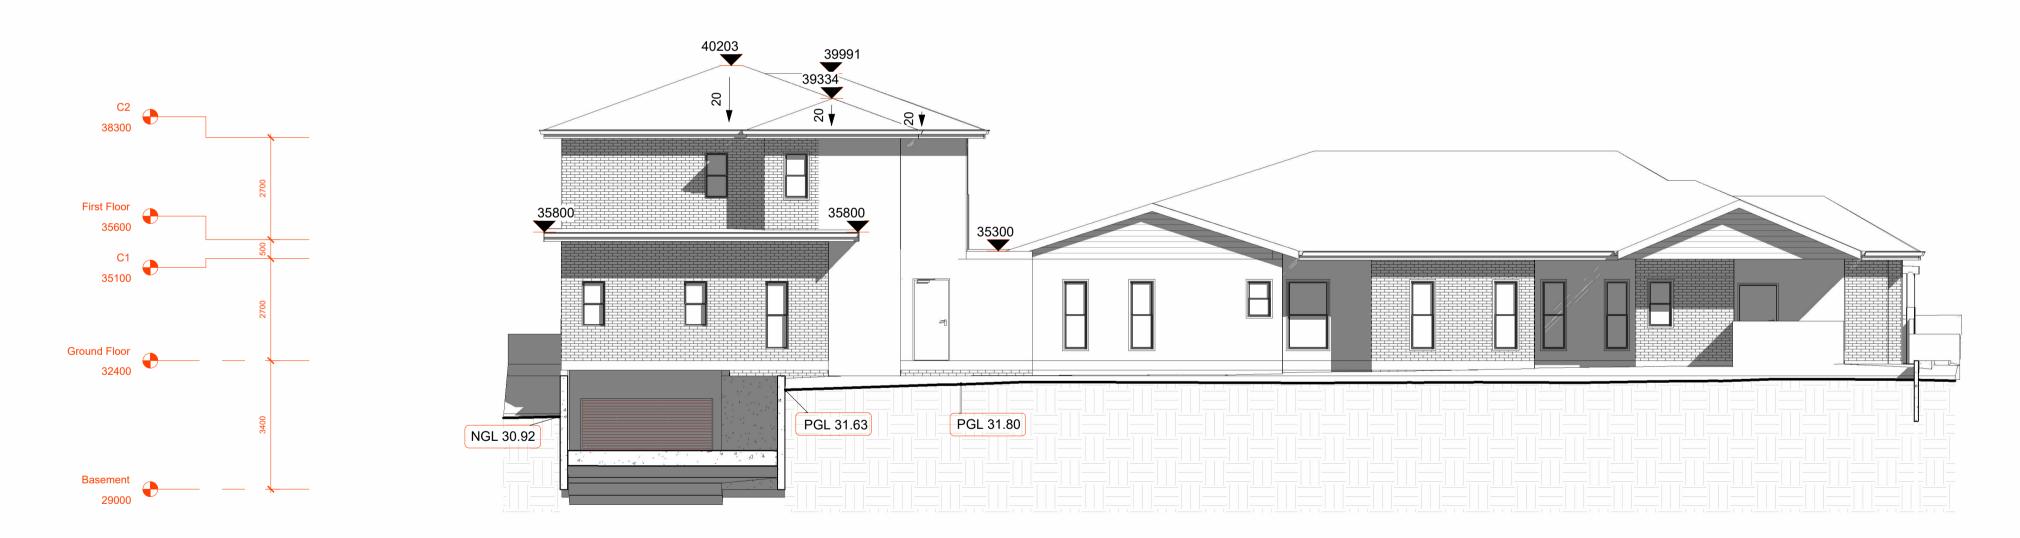

/06   | A05.06         | A1          |
|                                                                            | Scale      | Page Total     |             |
| 40 44 NODEOUX DOAD ODEENAODE 2400 NOW                                      | 1:100      | TBC            |             |
| 42 - 44 NORFOLK ROAD, GREENACRE, 2190, NSW                                 | Drawn By   | Checked By     |             |
|                                                                            | MA         | AA             |             |
| Elevations - 1                                                             | Date       | Revision       |             |
|                                                                            | 03/10/2024 | Α              |             |



North
SCALE: 1:100



## South

SCALE: 1:100

### CONSENT AUTHORITY STAMP

| Α   | 03/10/2024 | DA DOCUMENTATION | MA |  |
|-----|------------|------------------|----|--|
| REV | DATE       | DESCRIPTION      | BY |  |

## DO NOT SCALE THESE DRAWINGS, READ ALL DEMENSIONS SHOWN.

ALL RIGHTS RESERVED.
THESE DRAWINGS, PLANS AND SPECIFICATION
AND COPYRIGHT ARE THE PROPERTY OF
WARATAH GROUP AND MUST NOT BE USED,
REPRODUCED OR COPIED WHOLLY OR IN PART
WITHOUT THE WRITTEN PREMISSION OF
WARATAH GROUP.



## Level 1 Building 3 20 Worth Street Chullora NSW 2190 Australia

| 2 190 Australia             |
|-----------------------------|
| (02) 9758 7567              |
| www.waratahcertifiers.com.a |

| CONCEDUCTION OF A DOUBLE CHORY OUR DOADS. FRONT                            | Job Number | Drawing Number | Sheet scale |